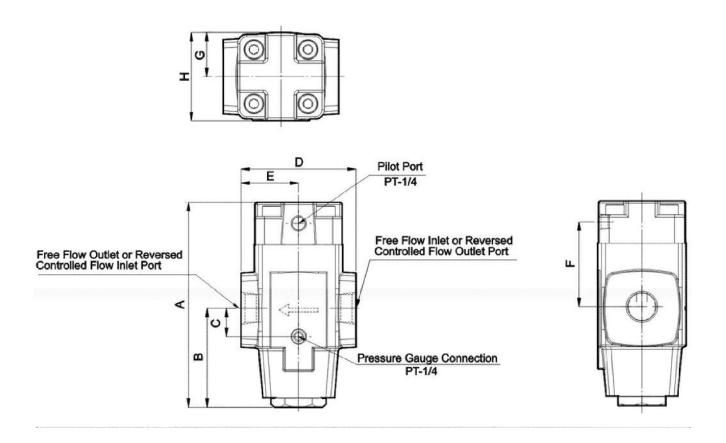

#### CPDT-04-06-10 Pilot Controlled Check Valves (Threaded Type)

**CPDF-16 Pilot Controlled Check Valves** 

#### CPDT-04-06-10 Pilot Controlled Check Valves (Threaded Type)

| Model           | CPDT-04           | CPDT-06        | CPDT-10        |  |
|-----------------|-------------------|----------------|----------------|--|
| Flow Rating     | 40lpm (10.6gpm)   | 125lpm (33gpm) | 250lpm (66gpm) |  |
| Max. Pressure   | 250bar (3600 PSI) |                |                |  |
| Weight kg(lbs.) | 3.0 (6.6)         | 5.5 (12.1)     | 9.6 (21.2)     |  |
| CODE : 20       | 1/2" PT           | 3/4" PT        | 1 1/4" PT      |  |
| CODE: 2090      | 1/2" NPT          | 3/4" NPT       | 1 1/4" NPT     |  |