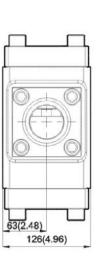

#### CPDT-04-06-10 Pilot Controlled Check Valves (Threaded Type)

**CPDF-16 Pilot Controlled Check Valves** 

#### CPDT-04-06-10 Pilot Controlled Check Valves (Threaded Type)

| Model           | CPDT-04           | CPDT-06        | CPDT-10        |  |
|-----------------|-------------------|----------------|----------------|--|
| Flow Rating     | 40lpm (10.6gpm)   | 125lpm (33gpm) | 250lpm (66gpm) |  |
| Max. Pressure   | 250bar (3600 PSI) |                |                |  |
| Weight kg(lbs.) | 3.0 (6.6)         | 5.5 (12.1)     | 9.6 (21.2)     |  |
| CODE : 20       | 1/2" PT           | 3/4" PT        | 1 1/4" PT      |  |
| CODE: 2090      | 1/2" NPT          | 3/4" NPT       | 1 1/4" NPT     |  |