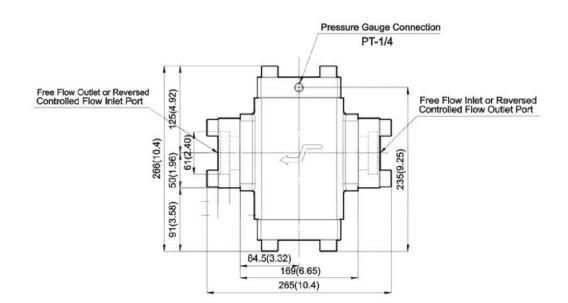

#### **CPDF-16 Pilot Controlled Check Valves**

| Model           | CPDF-16           |  |
|-----------------|-------------------|--|
| Flow Rating     | 500lpm (132gpm)   |  |
| Max. Pressure   | 250bar (3600 PSI) |  |
| Weight kg(lbs.) | 30 (66.3)         |  |
| CODE : 20       | 2" PT             |  |
| CODE : 2090     | 2" NPT            |  |